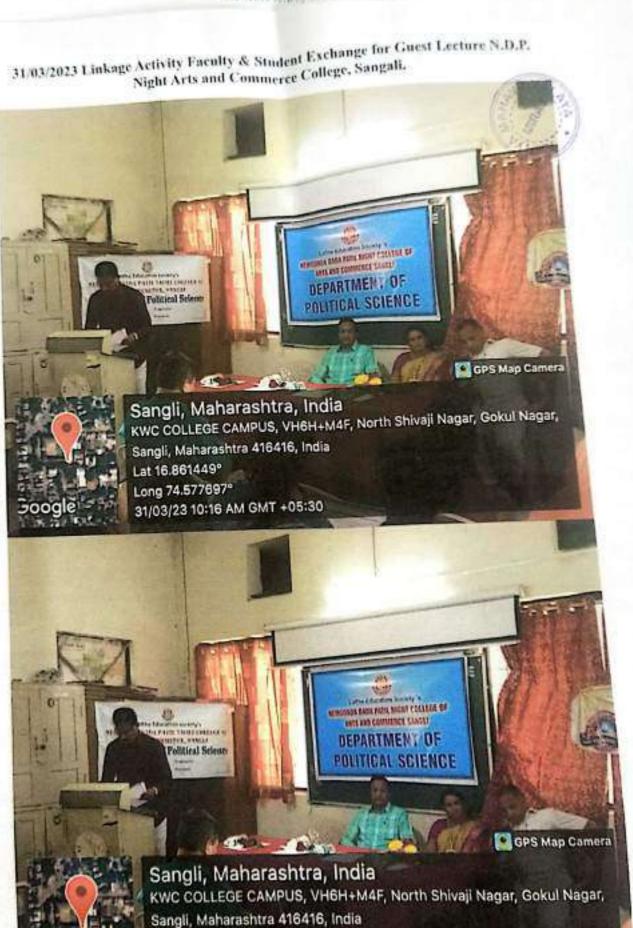

m different backgrounds and cultures. This exposure helped them appreciate the diversity of perspectives within Indian democracy.</li> </ul> |
| Convener Name & Signature                                    | Dr.Shabana Gaibiso Halangali                                                                                                                                                                                                                                                                                                                                                                                                                                                                                  |

Department

p. Madhen. **IQAC Coordinator** 

Principal Principal

Kanya Mahavidyalaya, Min





Lat 16.861449° Long 74.577697°

31/03/23 10:16 AM GMT +05:30



# KanyaMahavidyalaya, Miraj

Linkage Addrity
B:AI 31/03/2028



| St   | E STATISH AND STATISHED STATISHED | Class   | Roll No | . Sign          |
|------|-----------------------------------|---------|---------|-----------------|
| 1    | Sneha Malagonda Landage           | B.A.1   | 211     | antonlage       |
| 12.  | Gayate Daymand Kambre             | B.A.I   | 91      | Jayatei         |
| 3.   | Pooja Pandurang Chandanshive.     | 8.A.T   | 0/13    | P. P. Chundadii |
| 4    | Shreya Shrikant Kangune           | BAI     | 16      | Crongune        |
| _5   | Sana Riyaj Mulla                  | B.A.I   | 140     | s.R.Mulb        |
| 6.   | -Sanika Shatad kumble             | B.A.I   | 37      | B. S. Carabie   |
| 7.